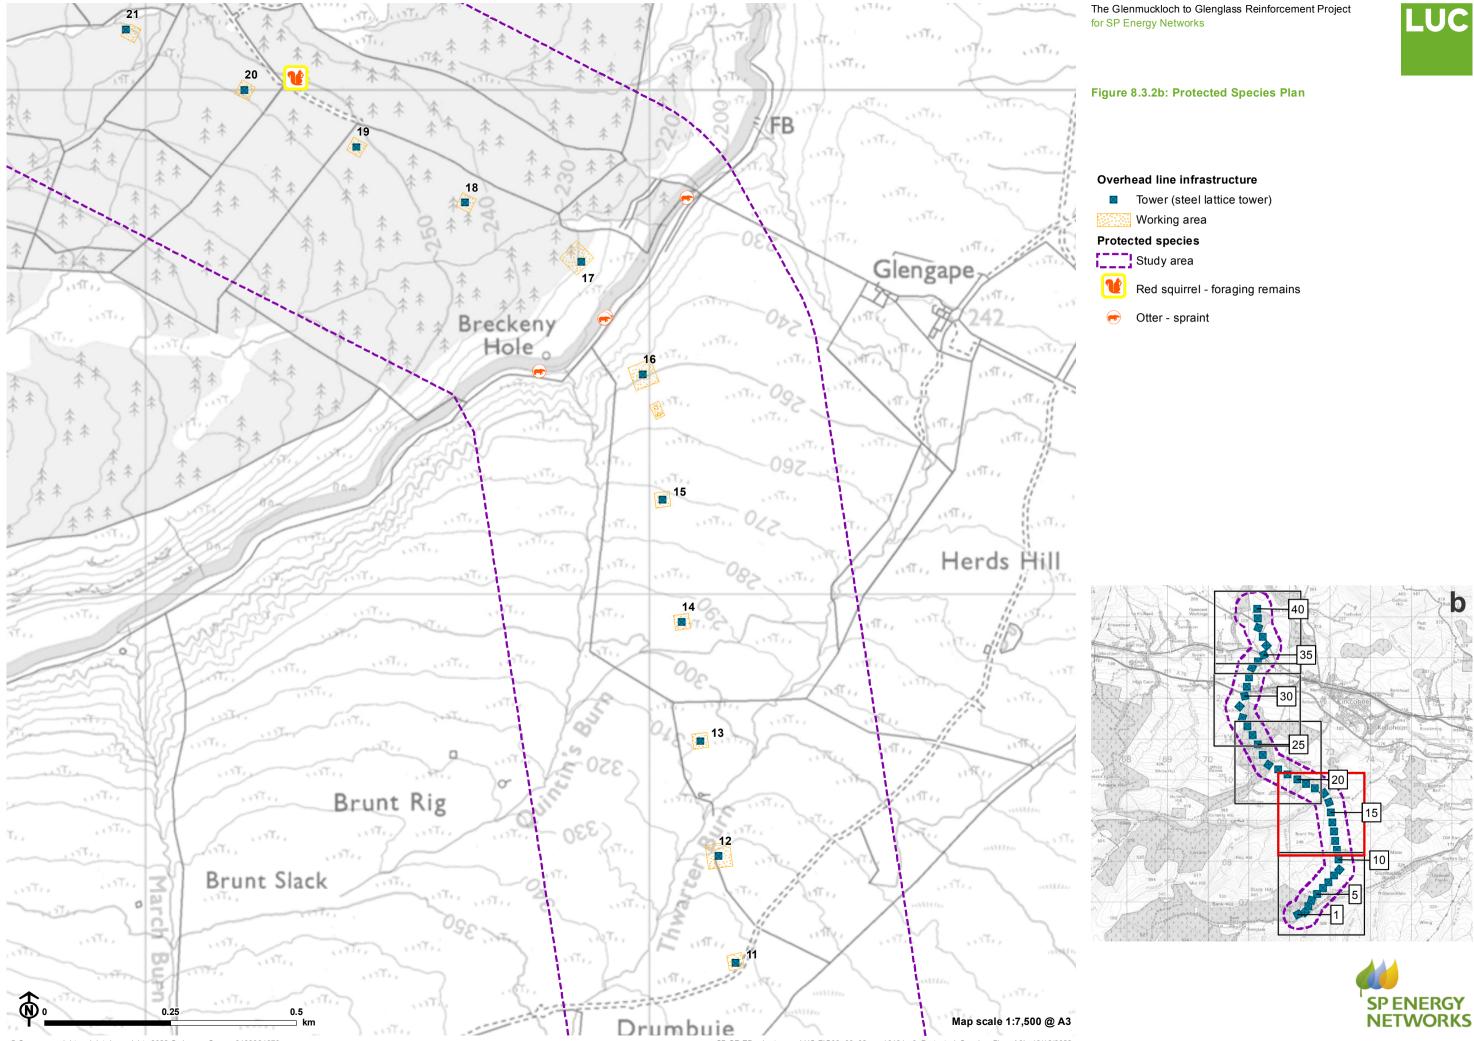

The Glenmuckloch to Glenglass Reinforcement Project for SP Energy Networks

Figure 8.3.2d: Protected Species Plan

# Overhead line infrastructure

- Tower (steel lattice tower)
  - Working area
- Protected species
- Study area

CB:SR EB:robertson\_s LUC FIG08\_03\_02a-e\_10191\_r3\_Protected\_Species\_Plan\_A3L 13/12/2022 Source: SPEN