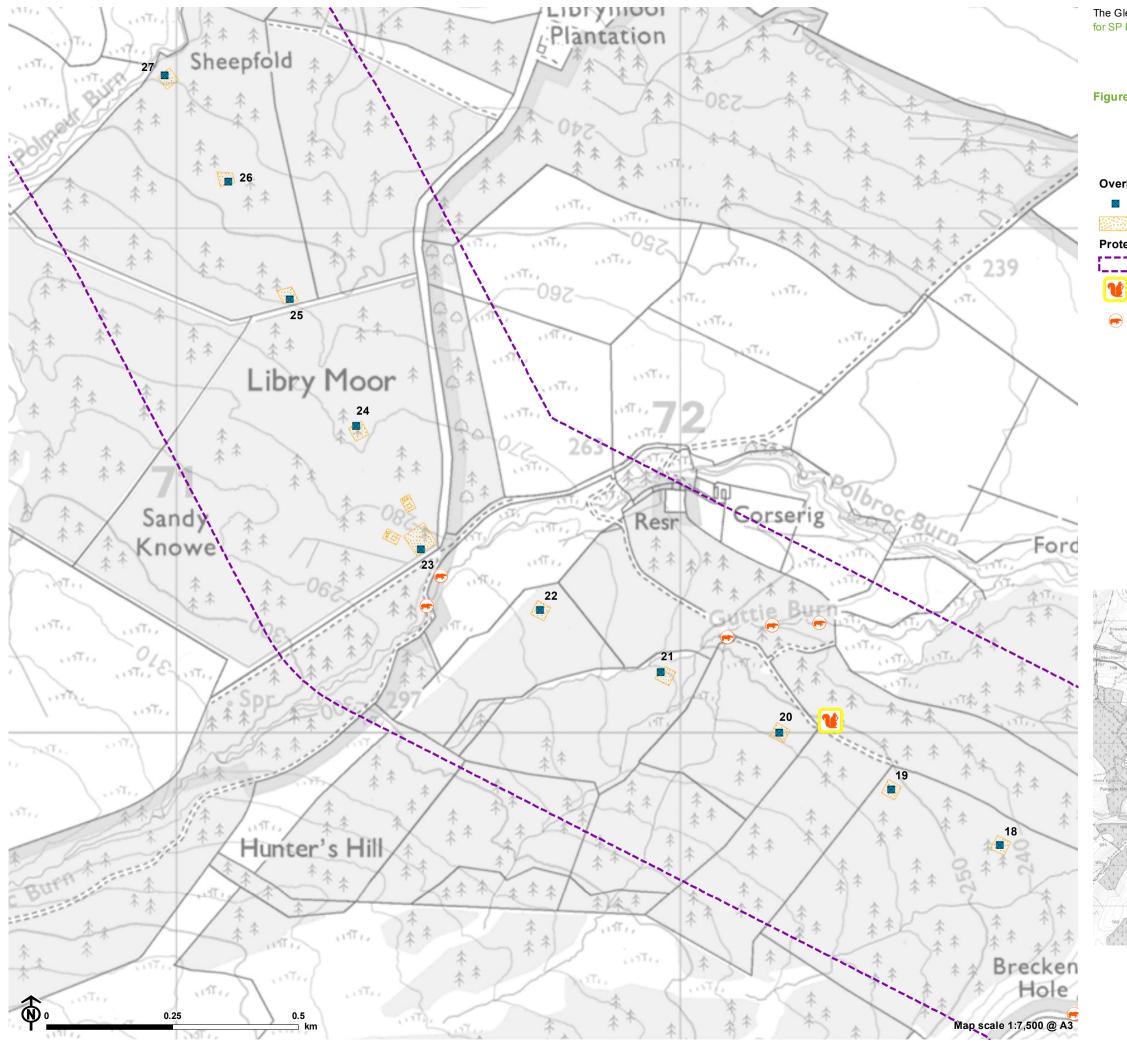

# Overhead line infrastructure

- Tower (steel lattice tower)
  - Working area
- Protected species
- Study area
  - Red squirrel foraging remains
  - Otter spraint

<sup>©</sup> Crown copyright and database rights 2022 Ordnance Survey 0100031673.

<sup>©</sup> Crown copyright and database rights 2022 Ordnance Survey 0100031673.

CB:SR EB:robertson\_s LUC FIG08\_03\_02a-e\_10191\_r3\_Protected\_Species\_Plan\_A3L\_13/12/2022 Source: SPEN