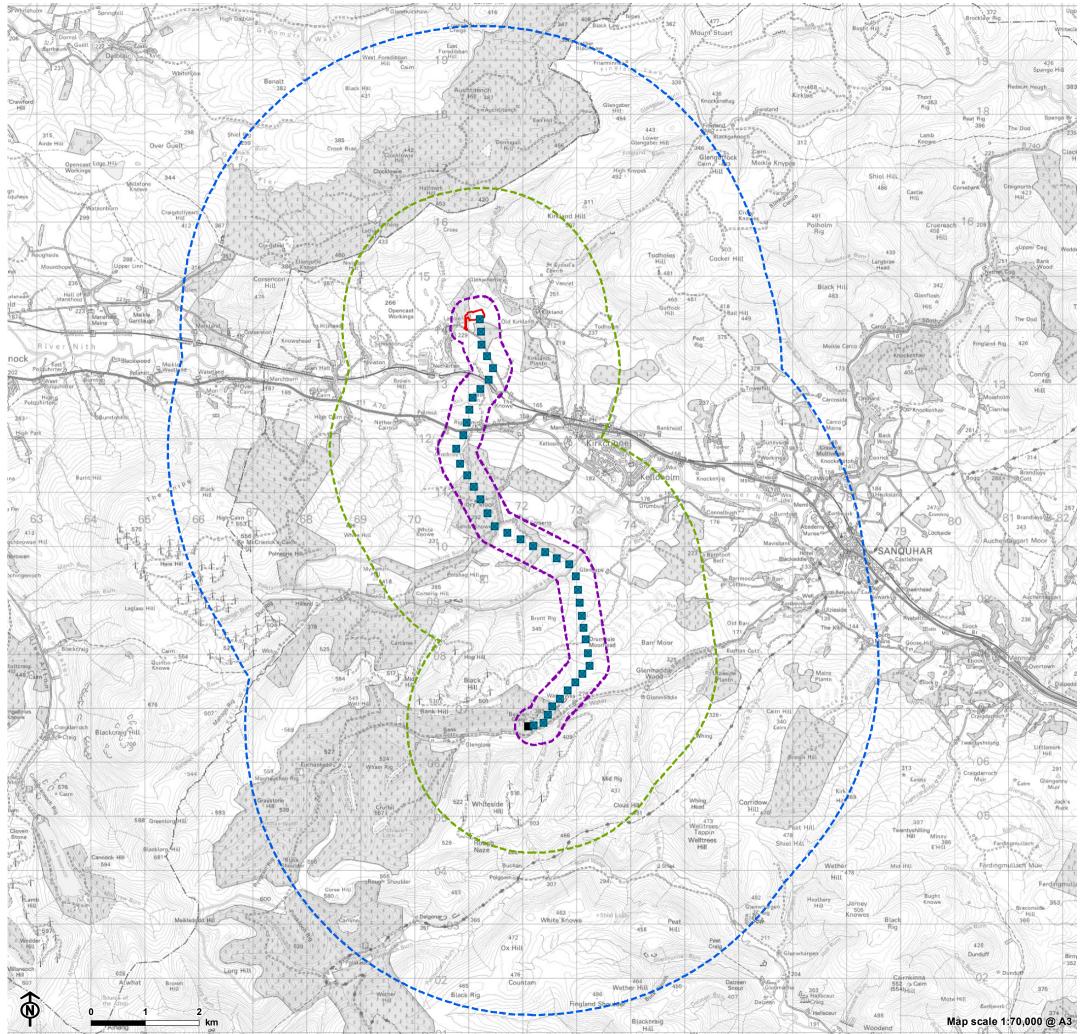

© Crown copyright and database rights 2022 Ordnance Survey 0100031673.

CB:SR EB:robertson\_s LUC FIG08\_03\_01\_10191\_000\_r1\_Ecology Study Area\_A3L\_13/12/2022 Source: SPEN, LUC

Figure 8.3.1: Ecology Study Area

- Overhead line infrastructure
- Tower (steel lattice tower)
- Substations
  - Glenmuckloch substation site boundary
- Glenglass substation and proposed extension (does not form part of this application)
- Study and reporting area
- 100m route corridor and 250m survey buffer (Habitat, Vegetation and Protected Species)
- Survey area 2km buffer (Non-Statutory Designated Sites)
- Survey area 5km buffer (Statutory Designated Sites)