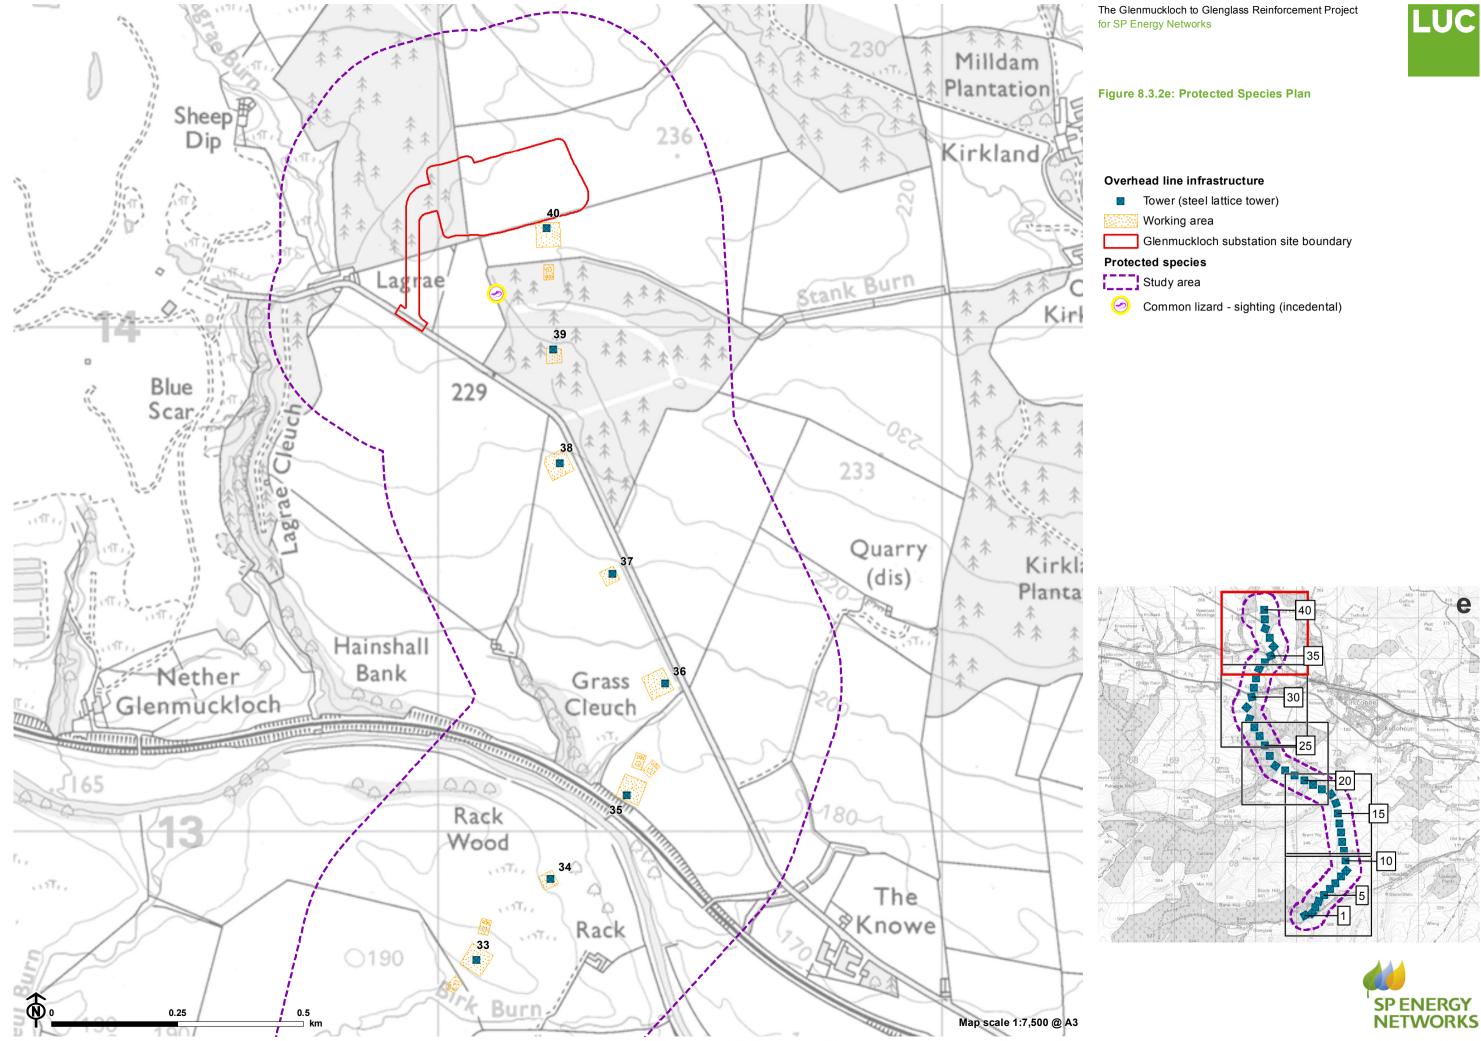

The Glenmuckloch to Glenglass Reinforcement Project for SP Energy Networks

Figure 8.3.2d: Protected Species Plan

# Overhead line infrastructure

- Tower (steel lattice tower)
  - Working area
- Protected species
- Study area

CB:SR EB:robertson\_s LUC FIG08\_03\_02a-e\_10191\_r3\_Protected\_Species\_Plan\_A3L 13/12/2022 Source: SPEN

<sup>©</sup> Crown copyright and database rights 2022 Ordnance Survey 0100031673.

CB:SR EB:robertson\_s LUC FIG08\_03\_02a-e\_10191\_r3\_Protected\_Species\_Plan\_A3L\_13/12/2022 Source: SPEN