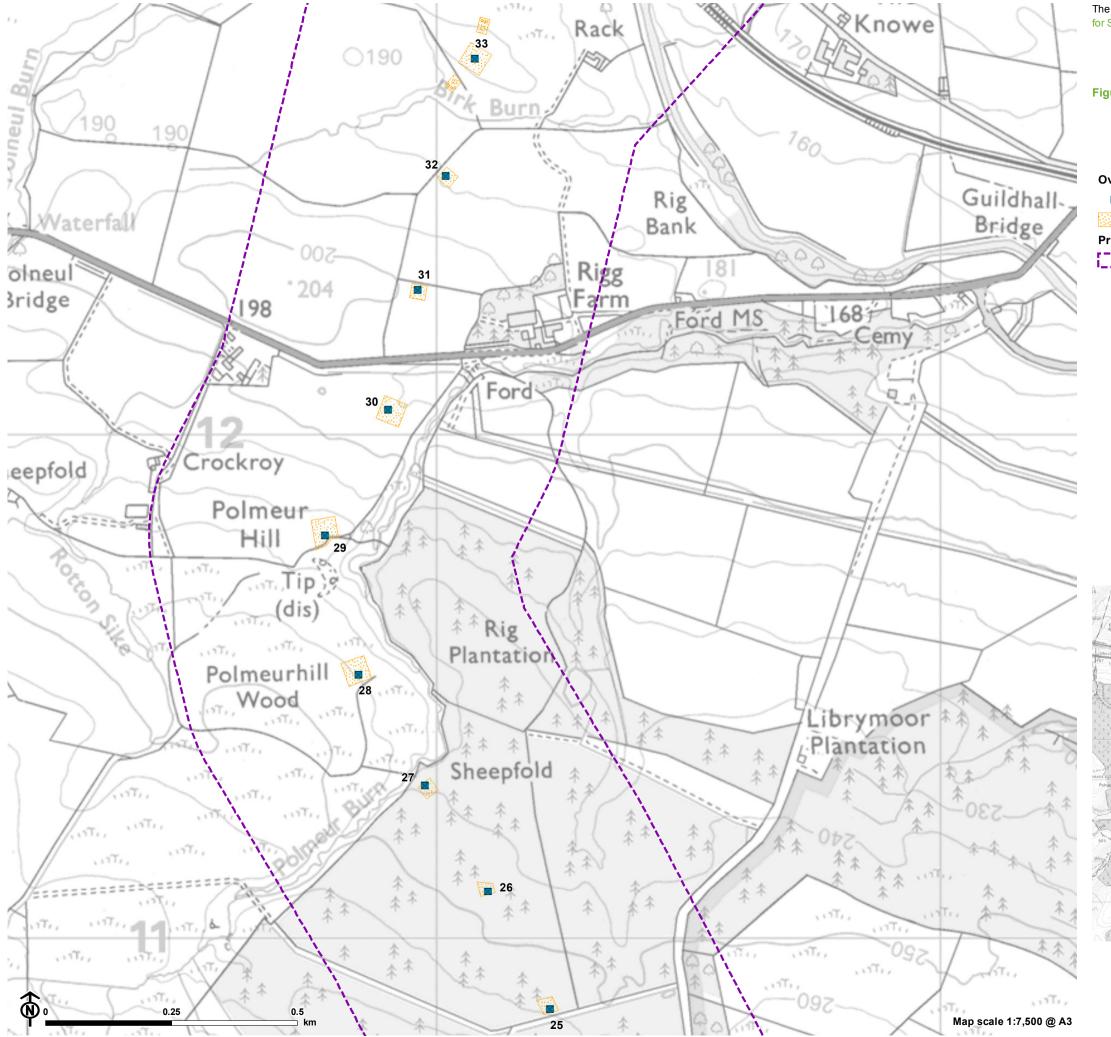

CB:SR EB:robertson\_s LUC FIG08\_03\_02a-e\_10191\_r3\_Protected\_Species\_Plan\_A3L 13/12/2022 Source: SPEN The Glenmuckloch to Glenglass Reinforcement Project for SP Energy Networks

Figure 8.3.2c: Protected Species Plan

# Overhead line infrastructure

- Tower (steel lattice tower)
  - Working area
- Protected species
- Study area
  - Red squirrel foraging remains
  - Otter spraint

<sup>©</sup> Crown copyright and database rights 2022 Ordnance Survey 0100031673.