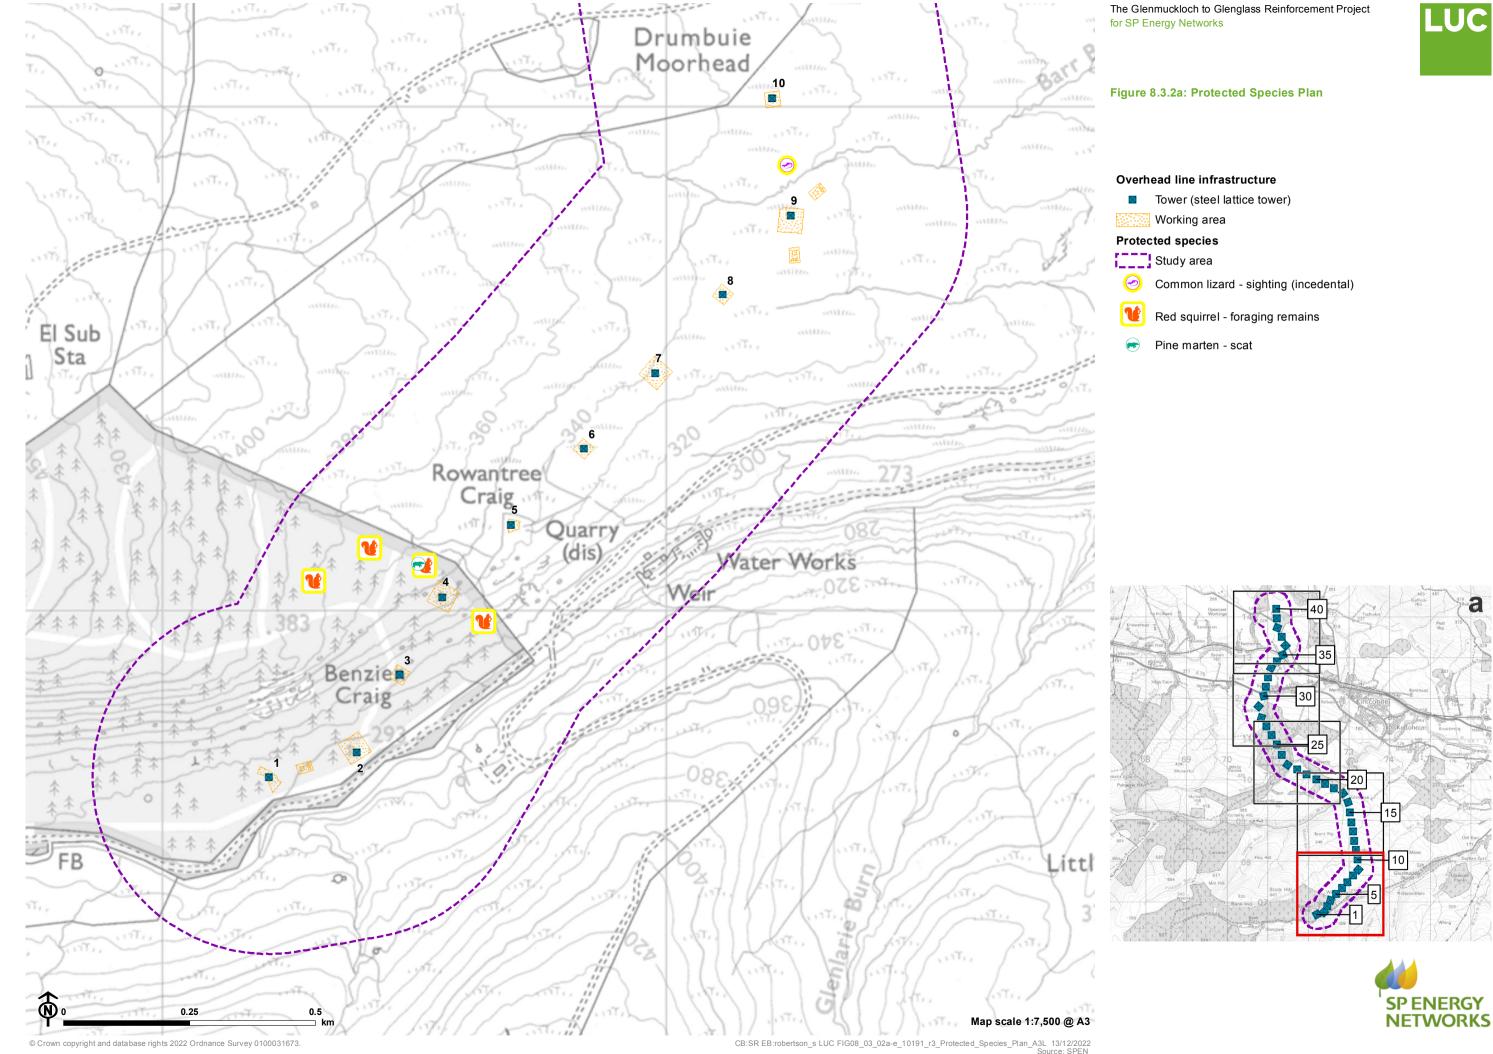

© Crown copyright and database rights 2022 Ordnance Survey 0100031673.

CB:SR EB:robertson\_s LUC FIG08\_03\_02a-e\_10191\_r3\_Protected\_Species\_Plan\_A3L 13/12/2022 Source: SPEN

© Crown copyright and database rights 2022 Ordnance Survey 0100031673.

CB:SR EB:robertson\_s LUC FIG08\_03\_02a-e\_10191\_r3\_Protected\_Species\_Plan\_A3L 13/12/2022 Source: SPEN The Glenmuckloch to Glenglass Reinforcement Project for SP Energy Networks

Figure 8.3.2c: Protected Species Plan