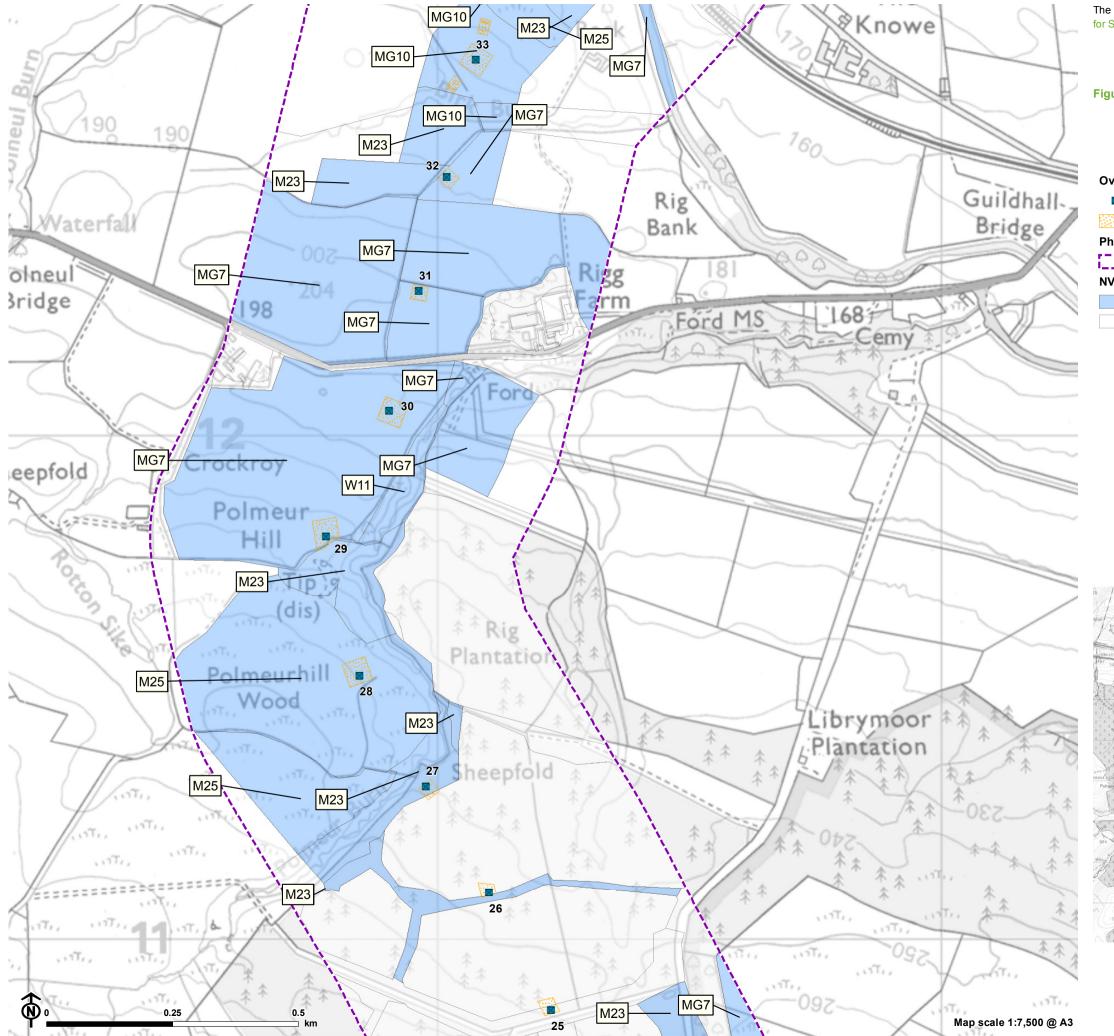

Figure 8.2.3c: National Vegetation Classification (NVC) Survey Plan

# Overhead line infrastructure

- Tower (steel lattice tower)
  - Working area
- Phase 1 Habitat Plan
- Study area

### NVC survey

- NVC data
  - No data

<sup>©</sup> Crown copyright and database rights 2022 Ordnance Survey 0100031673.

Figure 8.2.3d: National Vegetation Classification (NVC) Survey Plan