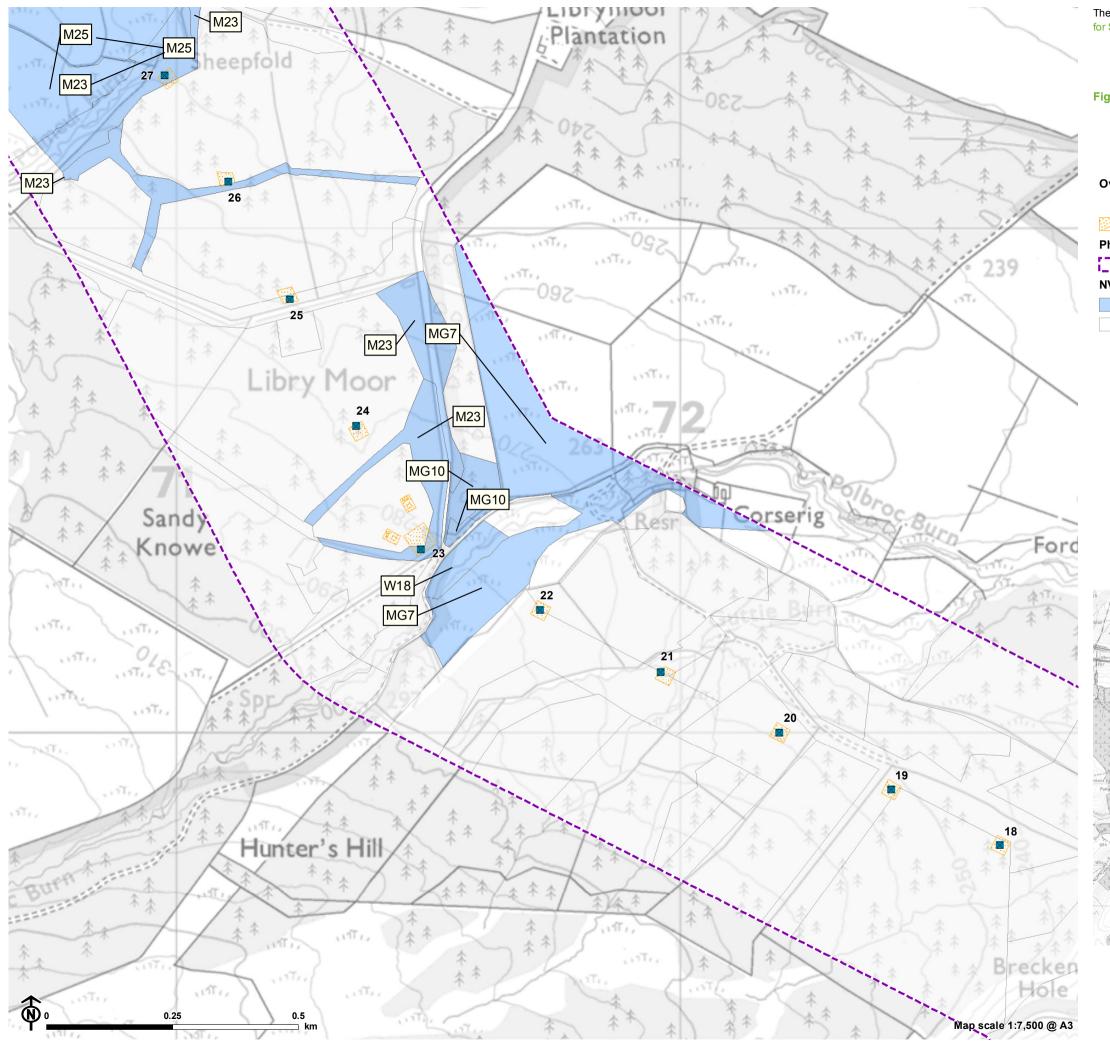

Figure 8.2.3c: National Vegetation Classification (NVC) Survey Plan

# Overhead line infrastructure

- Tower (steel lattice tower)
  - Working area
- Phase 1 Habitat Plan
- Study area

### NVC survey

- NVC data
  - No data

<sup>©</sup> Crown copyright and database rights 2022 Ordnance Survey 0100031673.

Figure 8.2.3d: National Vegetation Classification (NVC) Survey Plan