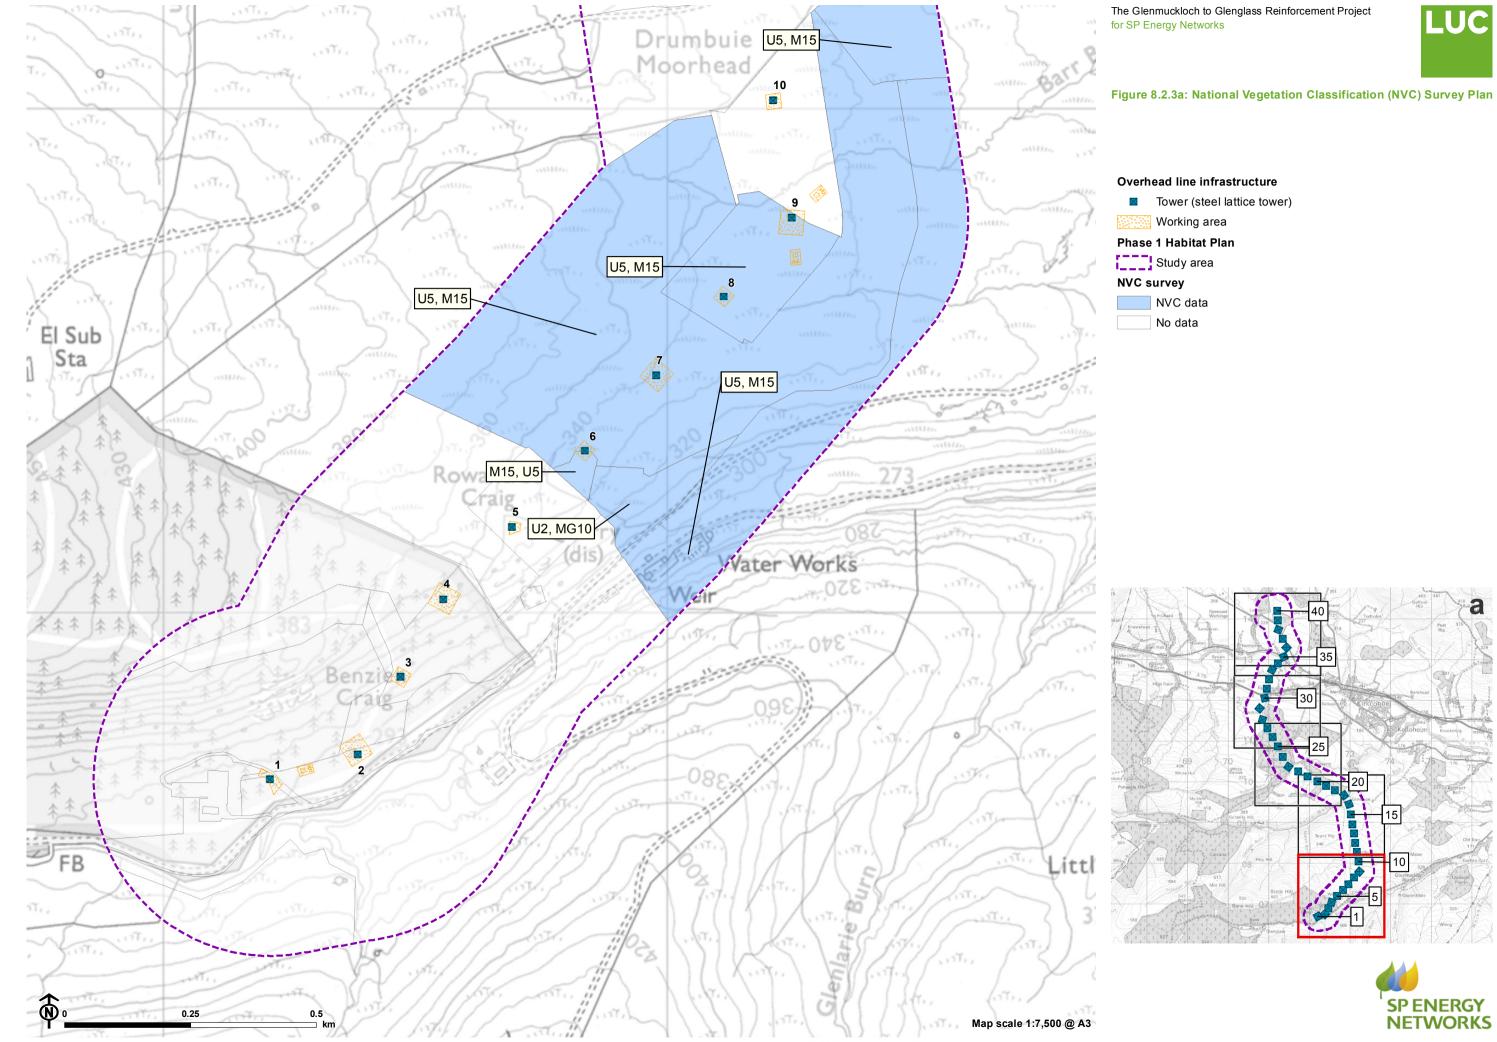

<sup>©</sup> Crown copyright and database rights 2022 Ordnance Survey 0100031673.

CB:PS EB:robertson\_s LUC FIG08\_02\_03a-e\_10191\_r0\_NVC\_A3L 13/12/2022 Source: SPEN, LUC

© Crown copyright and database rights 2022 Ordnance Survey 0100031673.

CB:PS EB:robertson\_s LUC FIG08\_02\_03a-e\_10191\_r0\_NVC\_A3L\_13/12/2022 Source: SPEN, LUC

© Crown copyright and database rights 2022 Ordnance Survey 0100031673.

CB:PS EB:robertson\_s LUC FIG08\_02\_03a-e\_10191\_r0\_NVC\_A3L\_13/12/2022 Source: SPEN, LUC

# Overhead line infrastructure

- Tower (steel lattice tower)
  - Working area
- Phase 1 Habitat Plan
- Study area

### NVC survey

- NVC data
  - No data

<sup>©</sup> Crown copyright and database rights 2022 Ordnance Survey 0100031673.

Figure 8.2.3d: National Vegetation Classification (NVC) Survey Plan