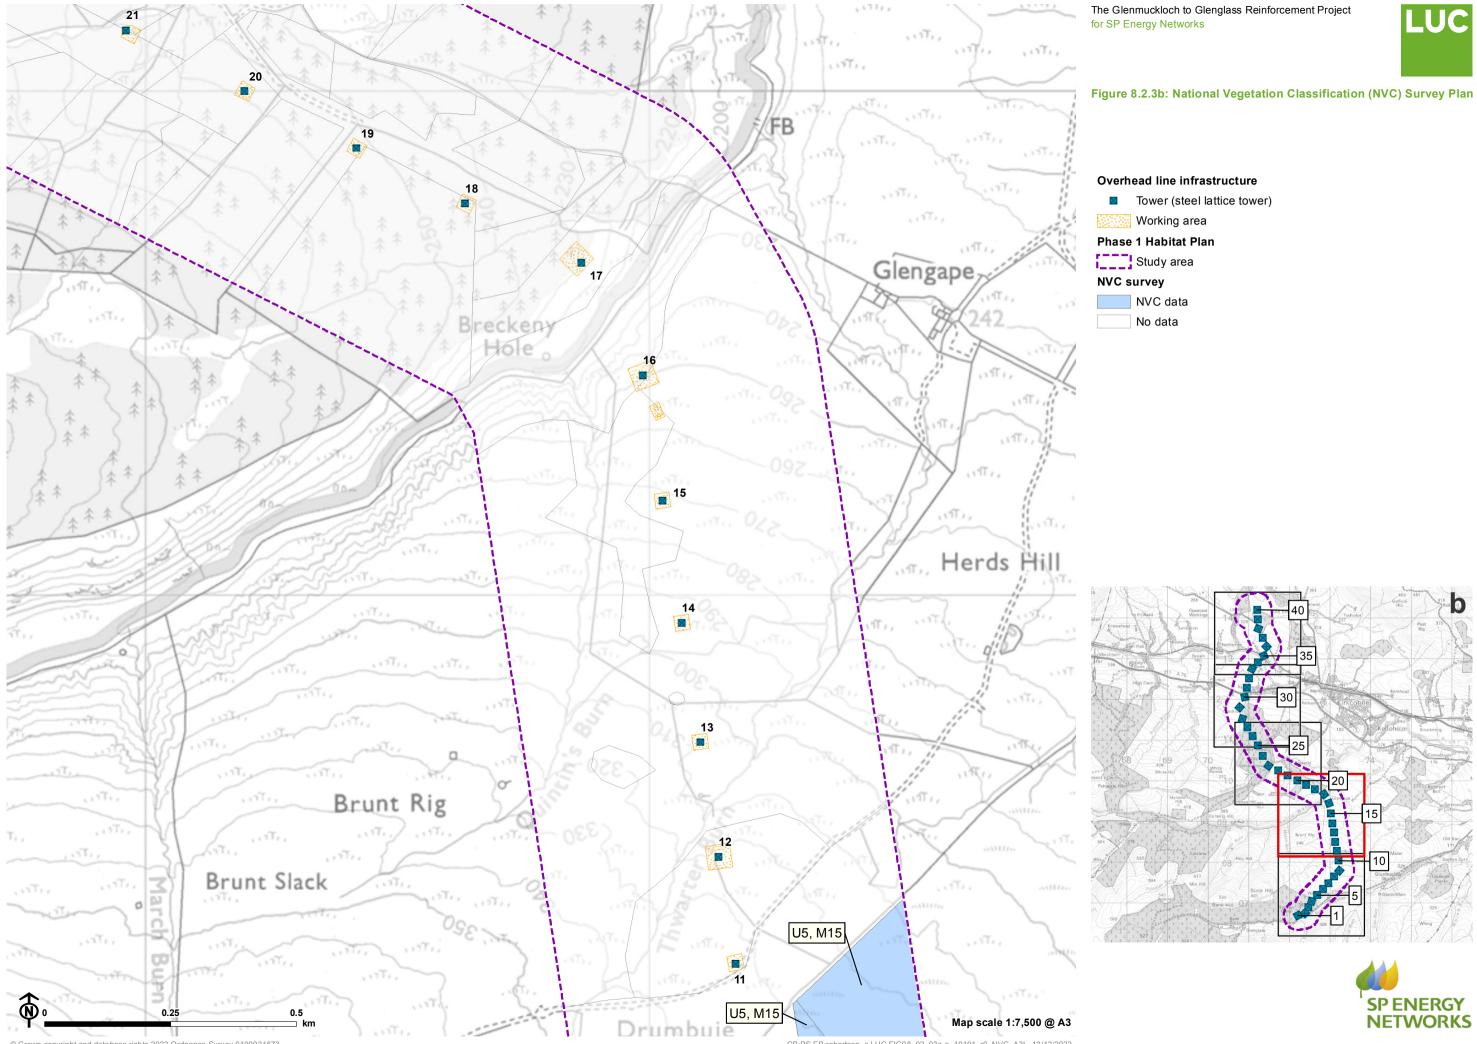

<sup>©</sup> Crown copyright and database rights 2022 Ordnance Survey 0100031673.

CB:PS EB:robertson\_s LUC FIG08\_02\_03a-e\_10191\_r0\_NVC\_A3L 13/12/2022 Source: SPEN, LUC

© Crown copyright and database rights 2022 Ordnance Survey 0100031673.

CB:PS EB:robertson\_s LUC FIG08\_02\_03a-e\_10191\_r0\_NVC\_A3L\_13/12/2022 Source: SPEN, LUC

© Crown copyright and database rights 2022 Ordnance Survey 0100031673.

CB:PS EB:robertson\_s LUC FIG08\_02\_03a-e\_10191\_r0\_NVC\_A3L\_13/12/2022 Source: SPEN, LUC

# Overhead line infrastructure

- Tower (steel lattice tower)
  - Working area
- Phase 1 Habitat Plan
- Study area

### NVC survey

- NVC data
  - No data

<sup>©</sup> Crown copyright and database rights 2022 Ordnance Survey 0100031673.

Figure 8.2.3d: National Vegetation Classification (NVC) Survey Plan