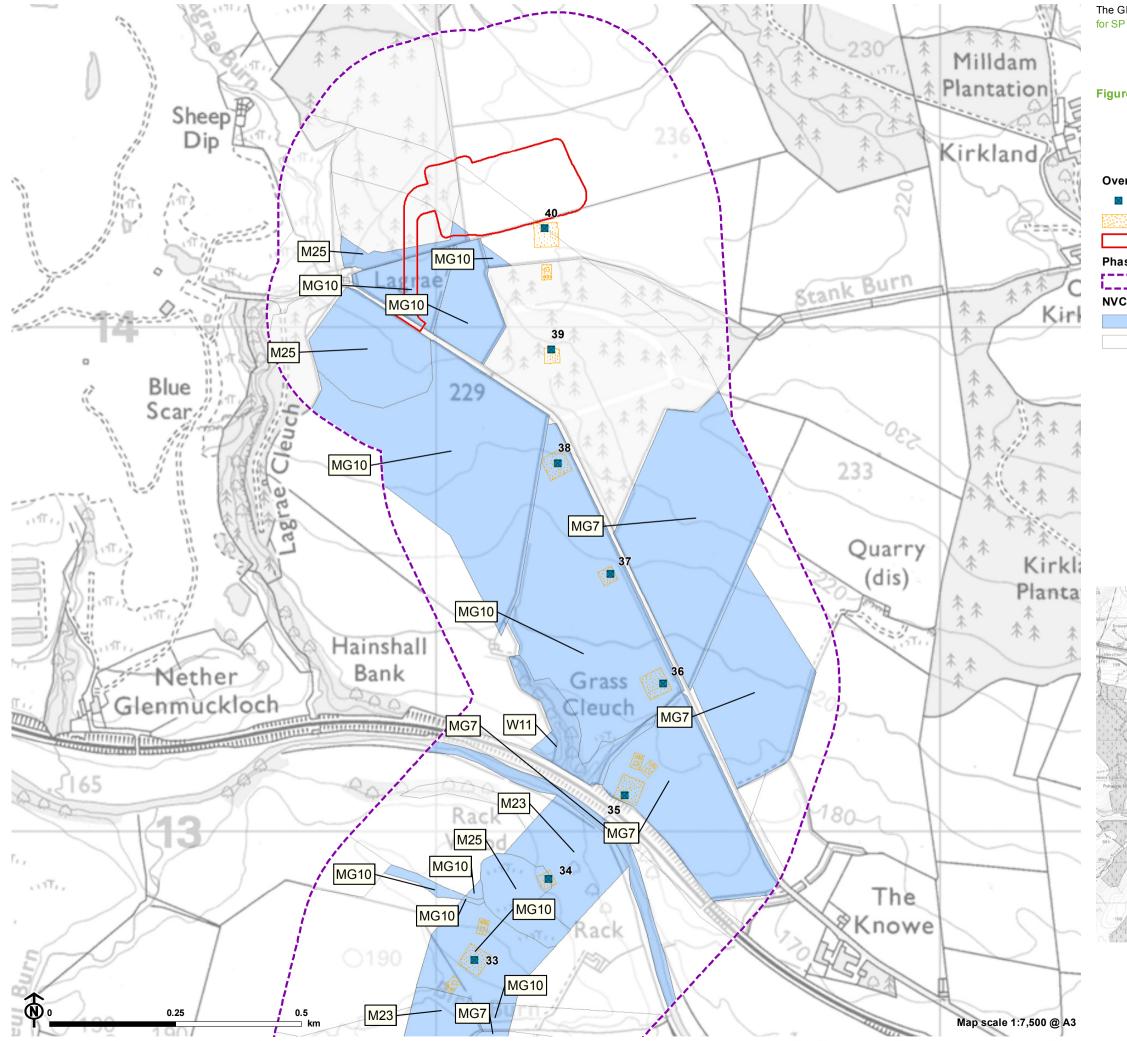

Figure 8.2.3e: National Vegetation Classification (NVC) Survey Plan

### Overhead line infrastructure

- Tower (steel lattice tower)
- Working area
- Glenmuckloch substation site boundary
- Phase 1 Habitat Plan
- Study area

# NVC survey

- NVC data
- No data

CB:PS EB:robertson\_s LUC FIG08\_02\_03a-e\_10191\_r0\_NVC\_A3L\_13/12/2022 Source: SPEN, LUC