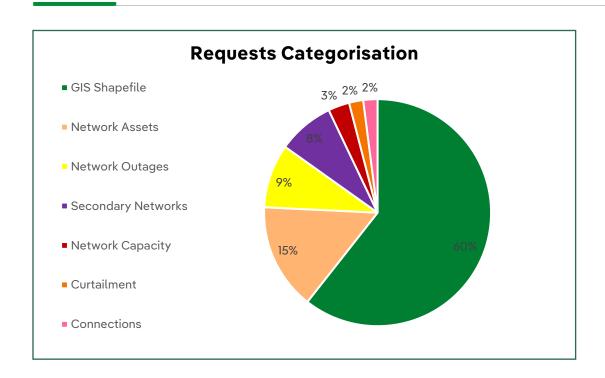

### **January Highlights**

- In January, we saw a continuation of the trend of increased activity into our Open Data team, receiving 26 bespoke Open Data Requests in the month, against a 12 month average of 15.
- 20 of these were **successfully completed** in January, with an average resolution time of 5 days, and 6 remain under development in conjunction with requestors.
- We **concluded** our Open Data Survey, with a marked increase in the number of responses received. Responses are being reviewed and our action plan will be **published** in the next few weeks.
- We published the first phase of our Aggregated Smart Meter Data on our Open Data Portal – which provides data from the Wirral District within our SPM Licence area.
- We enabled the "**re-use" function** on our Open Data Portal, which enables our data users to showcase the value which they get from using our data sets and we will be working with our stakeholders to **share insights and ideas** on how to get the most from our data.