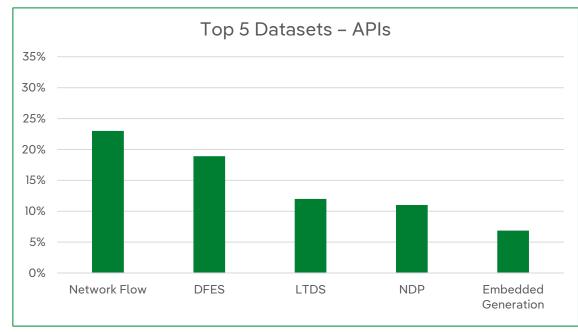

## Open Data Portal – 12 Month Trends

Registered Users

2018

Prior Month – 1892

Dataset APIs

541k

Prior Month – 492k

Downloads

44k

Prior Month – 23k