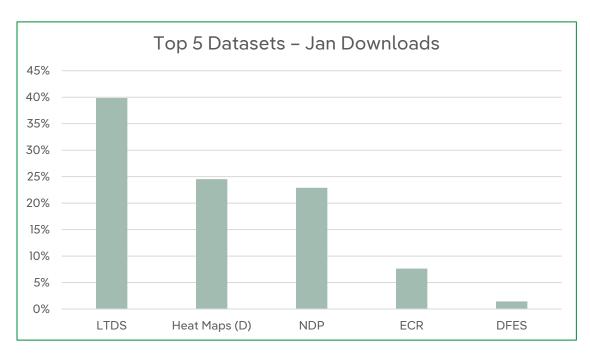

## Open Data Portal – Jan' 2025 Stats

Jan Registered Users

126

Prior Month – 130

Jan Dataset APIs

75k

Prior Month – 57k

Jan Downloads

6k

Prior Month – 5k