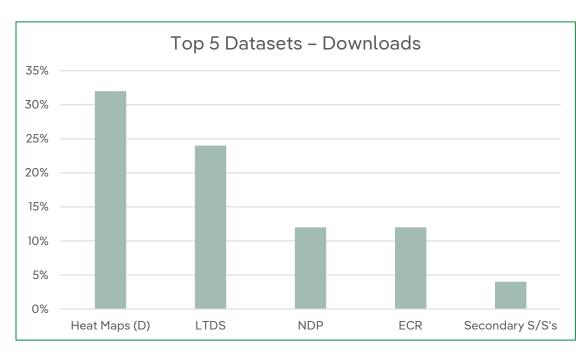

## Open Data Portal – 12 Month Trends

Registered Users

2018

Prior Month – 1892

Dataset APIs

541k

Prior Month – 492k

Downloads

44k

Prior Month – 23k