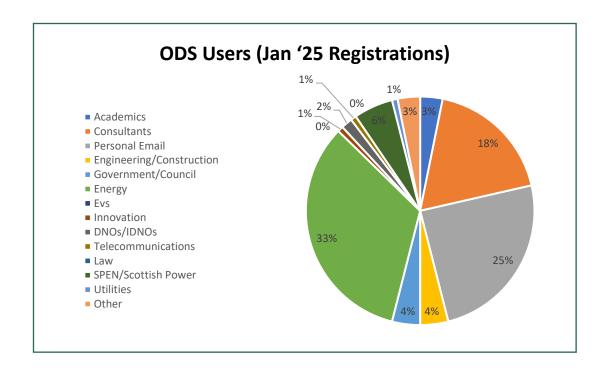

## Open Data Portal – 12 Month Trends

Registered Users

2018

Prior Month – 1892

Dataset APIs

541k

Prior Month – 492k

Downloads

## Open Data Portal – Jan' 2025 Stats

Jan Registered Users

126

Prior Month – 130

Jan Dataset APIs

75k

Prior Month – 57k

Jan Downloads