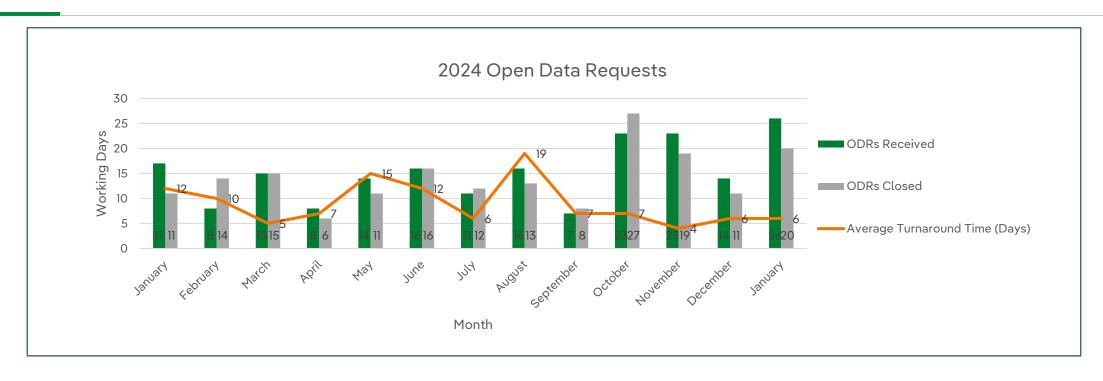

### **January Highlights**

- In January, we saw a continuation of the trend of increased activity into our Open Data team, receiving 26 bespoke Open Data Requests in the month, against a 12 month average of 15.
- 20 of these were **successfully completed** in January, with an average resolution time of 5 days, and 6 remain under development in conjunction with requestors.
- We **concluded** our Open Data Survey, with a marked increase in the number of responses received. Responses are being reviewed and our action plan will be **published** in the next few weeks.
- We published the first phase of our Aggregated Smart Meter Data on our Open Data Portal – which provides data from the Wirral District within our SPM Licence area.
- We enabled the "**re-use" function** on our Open Data Portal, which enables our data users to showcase the value which they get from using our data sets and we will be working with our stakeholders to **share insights and ideas** on how to get the most from our data.

### Open Data Requests – Stats and Trends

Jan Data Requests 26 Jan Turnaround Time (Days)

5

Average Monthly Data Requests

15

Average Turnaround Time (Days)

10

# **Open Data Stats - Insights**

Overall Data Requests
Received
476

Overall Data Requests
Concluded
466

Live data requests in progress