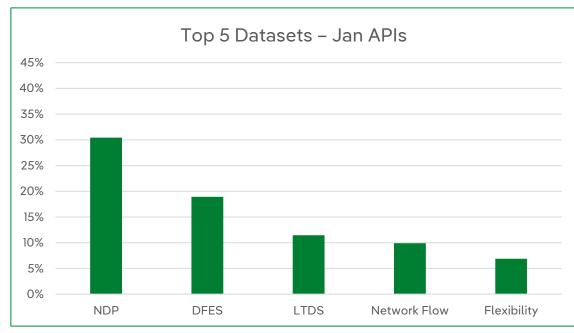

## Open Data Portal – Jan' 2025 Stats

Jan Registered Users

126

Prior Month – 130

Jan Dataset APIs

75k

Prior Month – 57k

Jan Downloads

6k

Prior Month – 5k