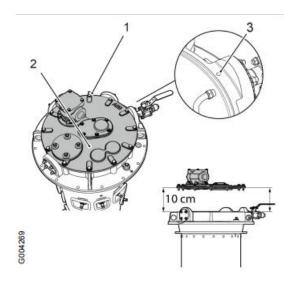

Tap changer compartment oil sample shall be taken for DGA analysis before commencement of works. Sufficient tap changer oil (approx. 10cm) shall be drained to expose the internal mechanism. Protective devices and pipework shall be disconnected as required to allow tap changer cover to be removed. Once access gained, position and condition of the four fixing bolts shall be checked (ie. check for evident damage or deterioration, attempt to rotate and remove bolts by hand...). Applied tightening torque shall be checked and confirmed to match the design value of 24 Nm.