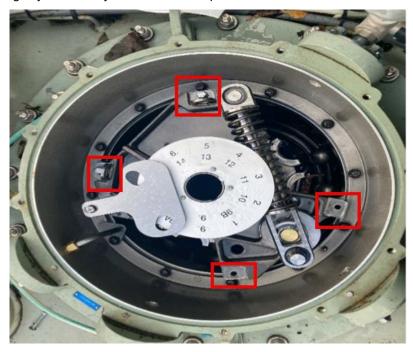

Tap changer compartment oil sample shall be taken for DGA analysis before commencement of works. Sufficient tap changer oil (approx. 10cm) shall be drained to expose the internal mechanism. Protective devices and pipework shall be disconnected as required to allow tap changer cover to be removed. Once access gained, position and condition of the four fixing bolts shall be checked (ie. check for evident damage or deterioration, attempt to rotate and remove bolts by hand...). Applied tightening torque shall be checked and confirmed to match the design value of 24 Nm.

If all fixing bolts appear to be in intact condition and tightening torque confirmed to be as per manufacturer specification, SOP can be removed. Where loose or missing bolts are identified and damage to the casing threads is evident, assistance shall be sought from the tap changer manufacturer.