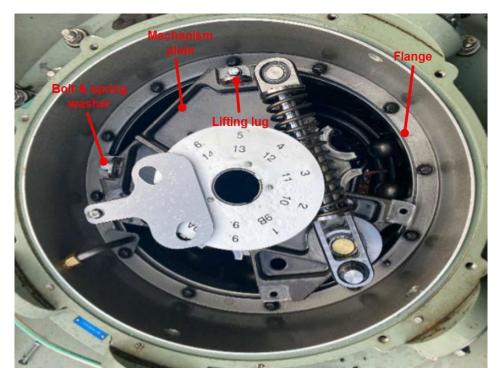

DATE 12th December 2023

NUMBER INSTALLED IN 11

**ENERGY NETWORKS NORTH** 

NUMBER INSTALLED IN **ENERGY NETWORKS SOUTH**  67

**REASON** 

Two identical failures on ABB VUBB on-load tap changers have been experienced to date. Investigations revealed that the lifting lugs, which also act as fixing bolts of the inner tap changer mechanism, had sheared off and fallen to the bottom of the compartment. This additionally allows movement of the inner tap changer structure within its housing which may lead to misalignment of selector contacts.

Tap changer compartment oil sample shall be taken for DGA analysis before commencement of works. Sufficient tap changer oil (approx. 10cm) shall be drained to expose the internal mechanism. Protective devices and pipework shall be disconnected as required to allow tap changer cover to be removed. Once access gained, position and condition of the four fixing bolts shall be checked (ie. check for evident damage or deterioration, attempt to rotate and remove bolts by hand...). Applied tightening torque shall be checked and confirmed to match the design value of 24 Nm.

If all fixing bolts appear to be in intact condition and tightening torque confirmed to be as per manufacturer specification, SOP can be removed. Where loose or missing bolts are identified and damage to the casing threads is evident, assistance shall be sought from the tap changer manufacturer.