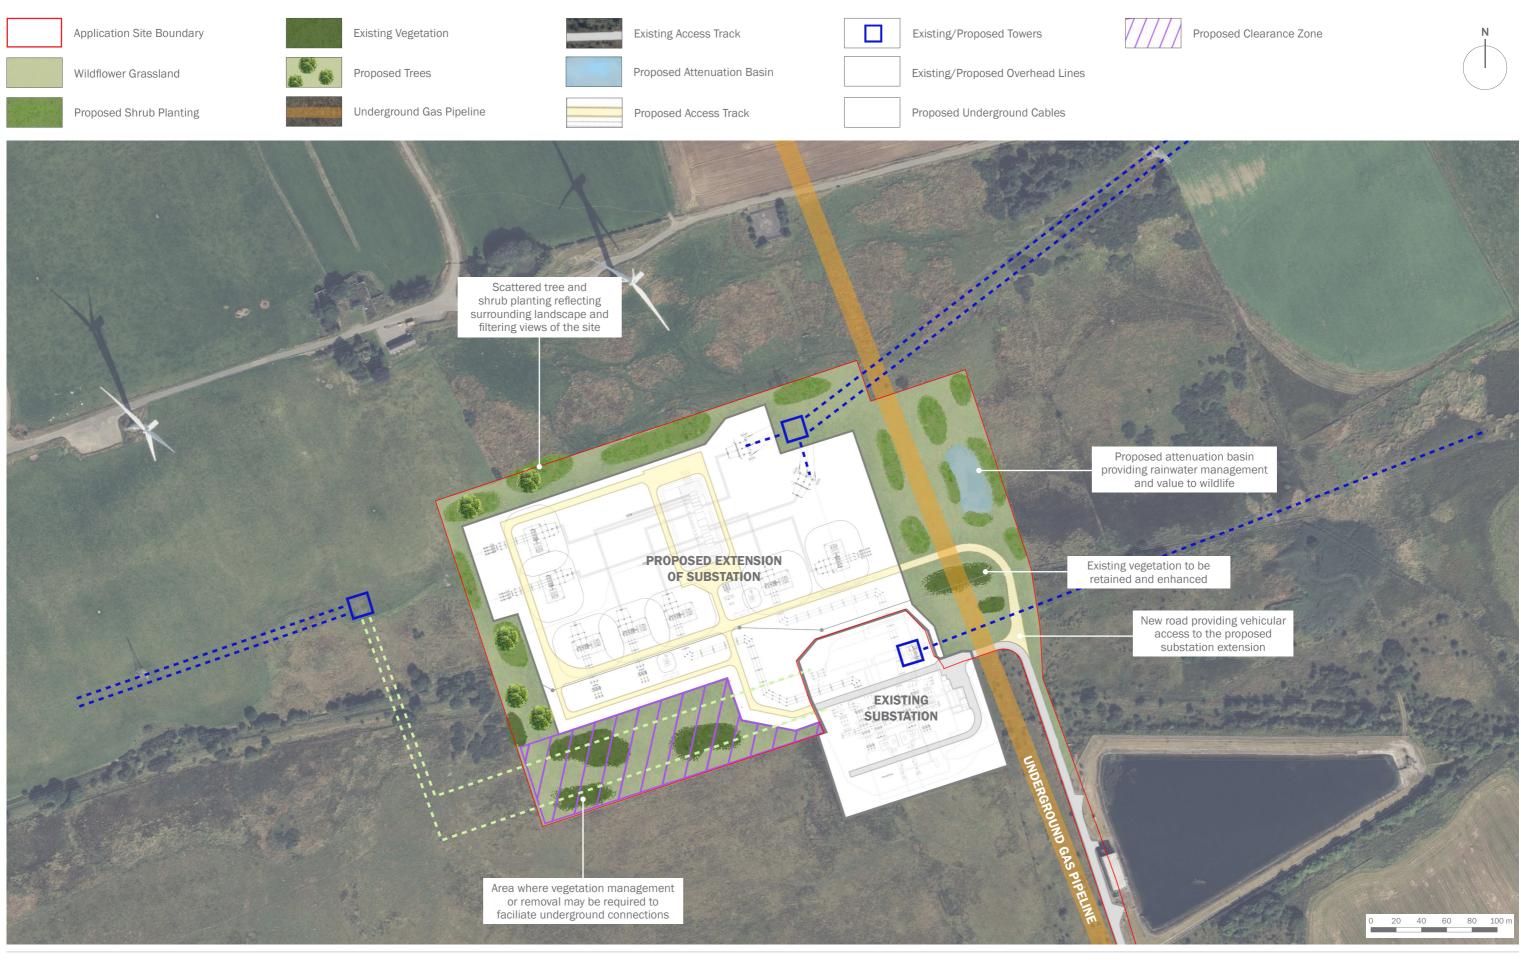

| the environmental                                                      | date<br>drawing number | 01 NOVEMBER 2024<br>edp8753_d010 | client<br>SPEN                      |
|------------------------------------------------------------------------|------------------------|----------------------------------|-------------------------------------|
| Registered office: 01285 740427 - www.edp-uk.co.uk - info@edp-uk.co.uk | scale<br>drawn by      | 1:3,000 @ A3<br>JOn              | project title<br>Tealing to Kincard |
|                                                                        | checked                | LMa                              | drawing title                       |
|                                                                        | QA                     | GYo                              | Illustrative Lands                  |

© The Environmental Dimension Partnership Ltd. Bing Maps. Microsoft product screen shot(s) reprinted with permission from Microsoft Corporation (November 2024).

cardine Upgrade Project (TKUP) Mossmorran Substation

ndscape Strategy