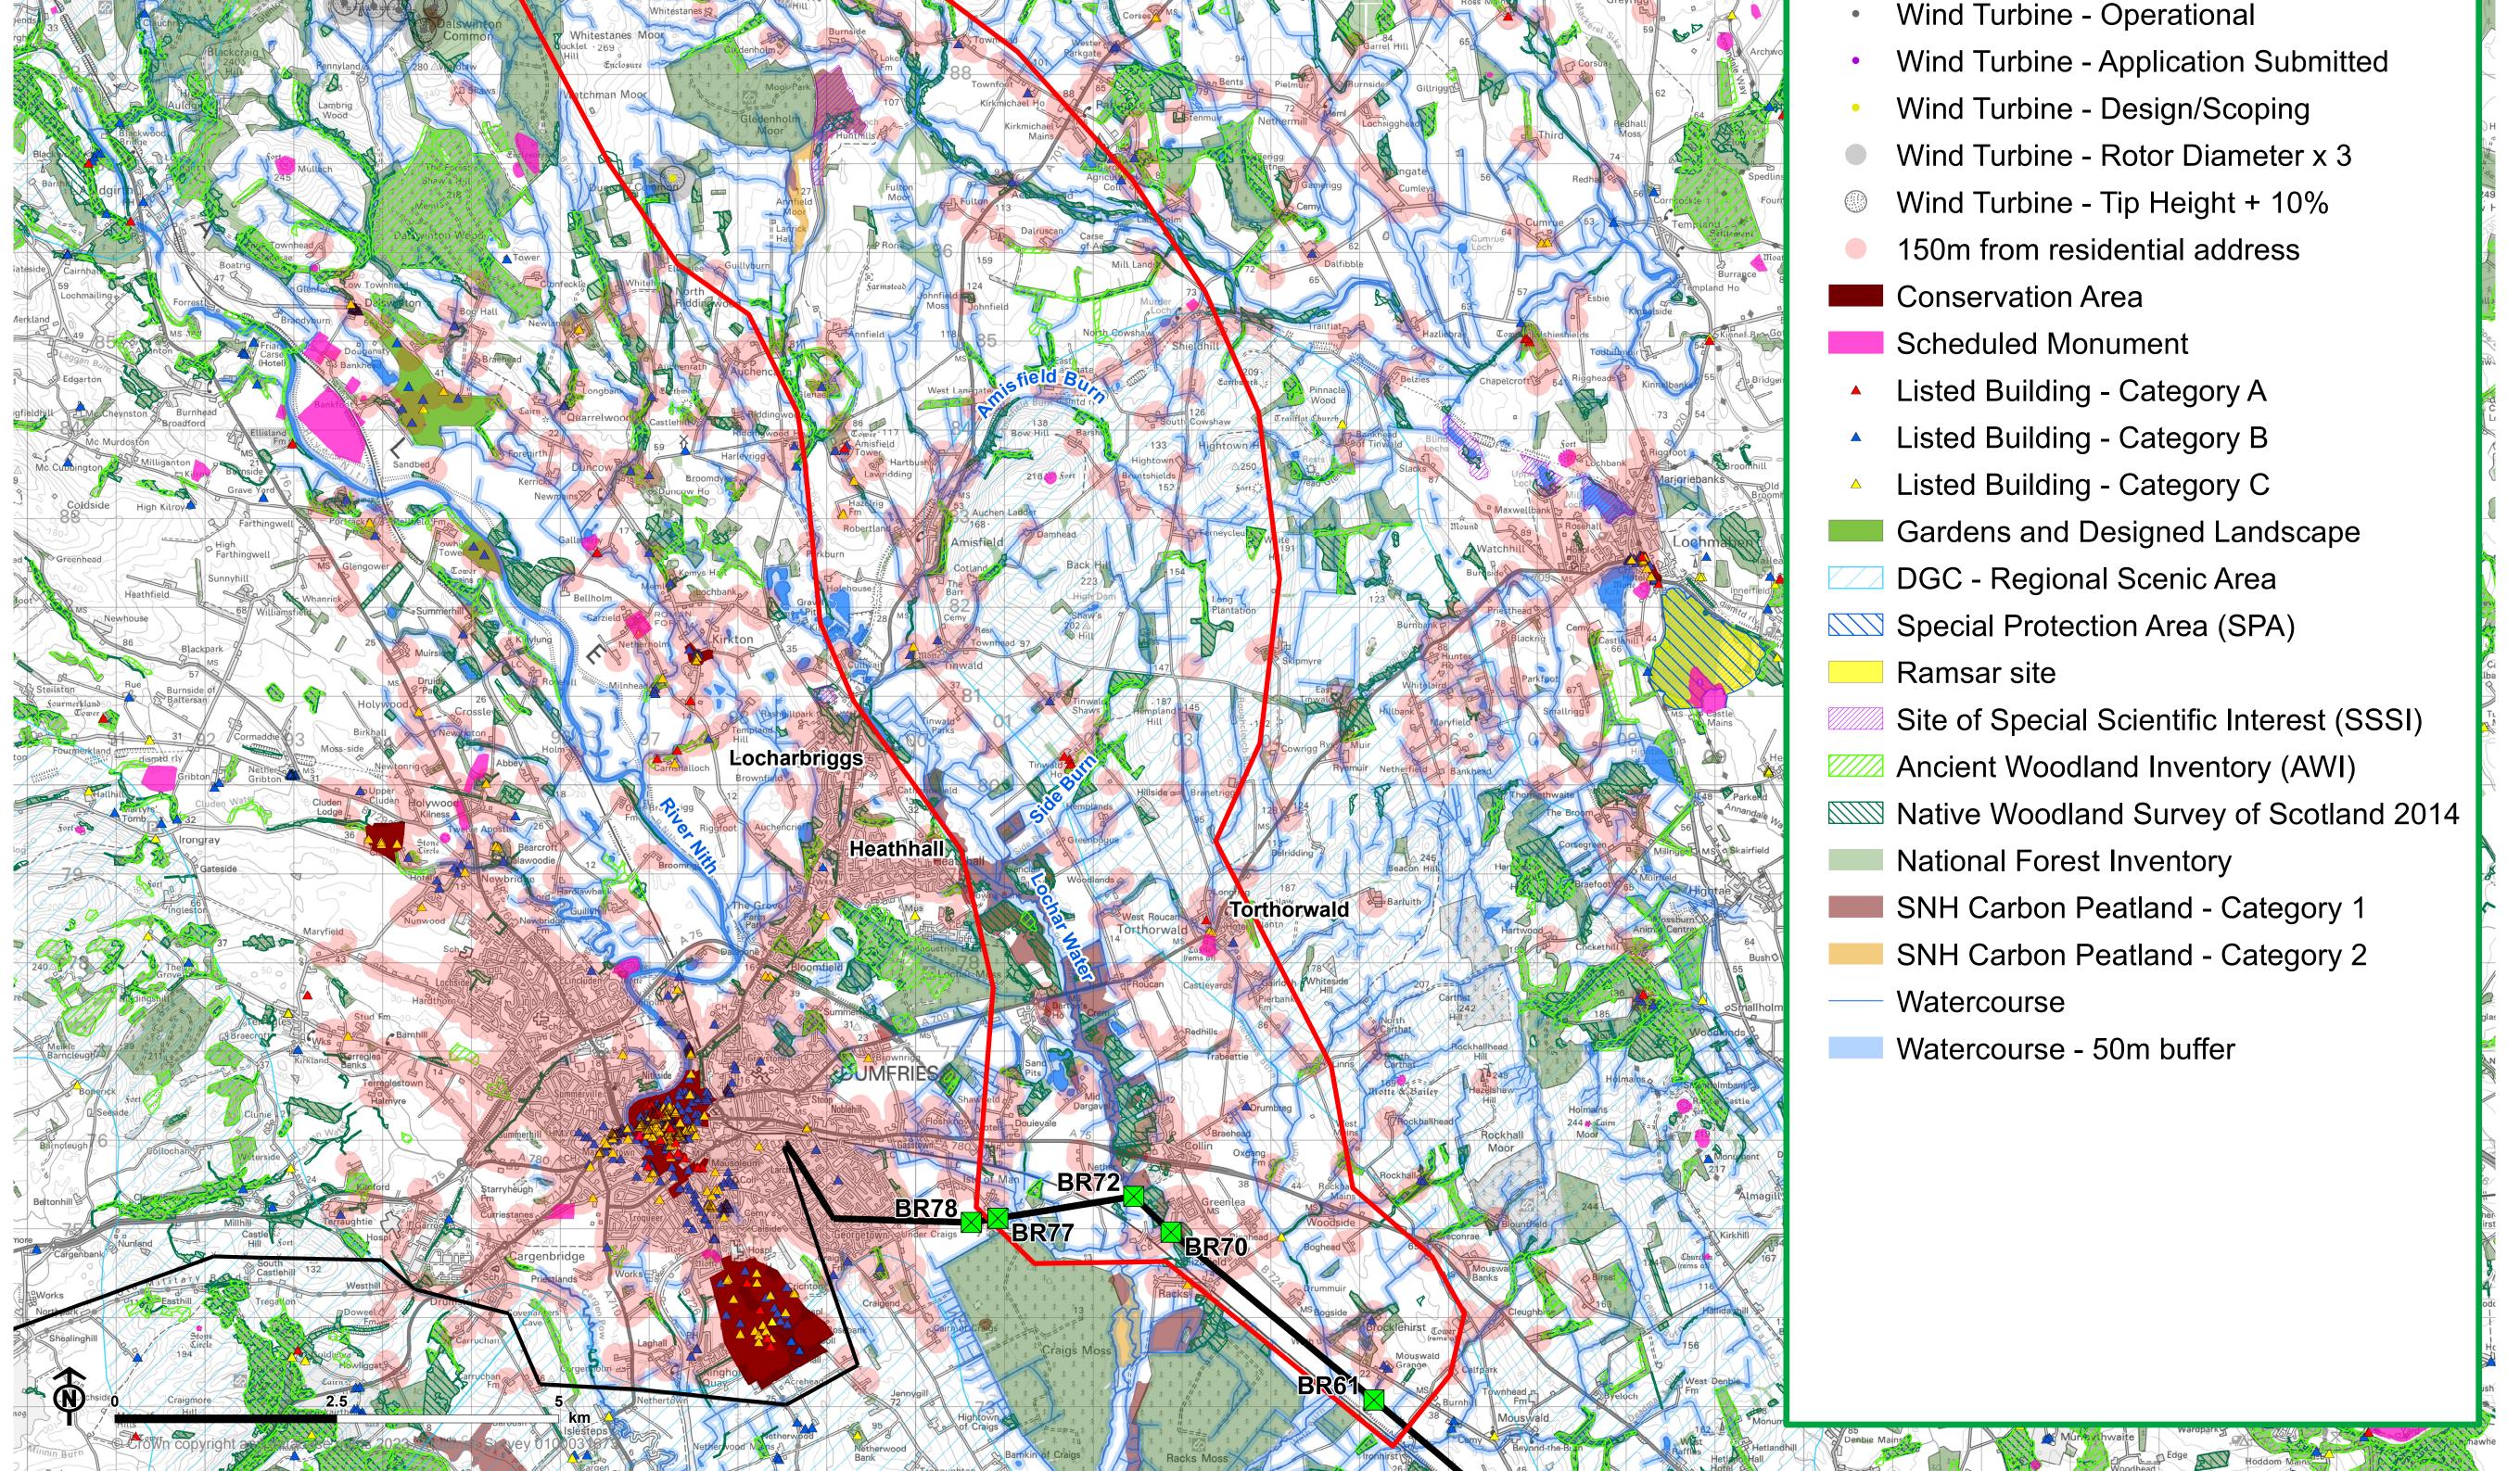

## **Routeing Considerations**

| Cerry Closettin<br>High<br>Mains<br>Pothouse<br>Pothouse<br>Coreat<br>Service and<br>Coreat<br>Coreat<br>Coreat<br>Coreat<br>Coreat<br>Coreat<br>Coreat<br>Coreat<br>Coreat<br>Coreat<br>Coreat<br>Coreat<br>Coreat<br>Coreat<br>Coreat<br>Coreat<br>Coreat<br>Coreat<br>Coreat<br>Coreat<br>Coreat<br>Coreat<br>Coreat<br>Coreat<br>Coreat<br>Coreat<br>Coreat<br>Coreat<br>Coreat<br>Coreat<br>Coreat<br>Coreat<br>Coreat<br>Coreat<br>Coreat<br>Coreat<br>Coreat<br>Coreat<br>Coreat<br>Coreat<br>Coreat<br>Coreat<br>Coreat<br>Coreat<br>Coreat<br>Coreat<br>Coreat<br>Coreat<br>Coreat<br>Coreat<br>Coreat<br>Coreat<br>Coreat<br>Coreat<br>Coreat<br>Coreat<br>Coreat<br>Coreat<br>Coreat<br>Coreat<br>Coreat<br>Coreat<br>Coreat<br>Coreat<br>Coreat<br>Coreat<br>Coreat<br>Coreat<br>Coreat<br>Coreat<br>Coreat<br>Coreat<br>Coreat<br>Coreat<br>Coreat<br>Coreat<br>Coreat<br>Coreat<br>Coreat<br>Coreat<br>Coreat<br>Coreat<br>Coreat<br>Coreat<br>Coreat<br>Coreat<br>Coreat<br>Coreat<br>Coreat<br>Coreat<br>Coreat<br>Coreat<br>Coreat<br>Coreat<br>Coreat<br>Coreat<br>Coreat<br>Coreat<br>Coreat<br>Coreat<br>Coreat<br>Coreat<br>Coreat<br>Coreat<br>Coreat<br>Coreat<br>Coreat<br>Coreat<br>Coreat<br>Coreat<br>Coreat<br>Coreat<br>Coreat<br>Coreat<br>Coreat<br>Coreat<br>Coreat<br>Coreat<br>Coreat<br>Coreat<br>Coreat<br>Coreat<br>Coreat<br>Coreat<br>Coreat<br>Coreat<br>Coreat<br>Coreat<br>Coreat<br>Coreat<br>Coreat<br>Coreat<br>Coreat<br>Coreat<br>Coreat<br>Coreat<br>Coreat<br>Coreat<br>Coreat<br>Coreat<br>Coreat<br>Coreat<br>Coreat<br>Coreat<br>Coreat<br>Coreat<br>Coreat<br>Coreat<br>Coreat<br>Coreat<br>Coreat<br>Coreat<br>Coreat<br>Coreat<br>Coreat<br>Coreat<br>Coreat<br>Coreat<br>Coreat<br>Coreat<br>Coreat<br>Coreat<br>Coreat<br>Coreat<br>Coreat<br>Coreat<br>Coreat<br>Coreat<br>Coreat<br>Coreat<br>Coreat<br>Coreat<br>Coreat<br>Coreat<br>Coreat<br>Coreat<br>Coreat<br>Coreat<br>Coreat<br>Coreat<br>Coreat<br>Coreat<br>Coreat<br>Coreat<br>Coreat<br>Coreat<br>Coreat<br>Coreat<br>Coreat<br>Coreat<br>Coreat<br>Coreat<br>Coreat<br>Coreat<br>Coreat<br>Coreat<br>Coreat<br>Coreat<br>Coreat<br>Coreat<br>Coreat<br>Coreat<br>Coreat<br>Coreat<br>Coreat<br>Coreat<br>Coreat<br>Coreat<br>Coreat<br>Coreat<br>Coreat<br>Coreat<br>Coreat<br>Coreat<br>Coreat<br>Coreat<br>Coreat<br>Coreat<br>Coreat<br>Coreat<br>Coreat<br>Coreat<br>Coreat<br>Coreat<br>Coreat<br>Coreat<br>Coreat<br>Coreat<br>Coreat<br>Coreat<br>Coreat<br>Coreat<br>Coreat<br>Coreat<br>Coreat<br>Coreat<br>Coreat<br>Coreat<br>Coreat<br>Coreat<br>Coreat<br>Coreat<br>Coreat<br>Coreat<br>Coreat<br>Coreat<br>Coreat<br>Coreat<br>Coreat<br>Coreat<br>Coreat<br>Coreat<br>Coreat<br>Coreat<br>Coreat<br>Coreat<br>Coreat<br>Coreat<br>Coreat<br>Coreat<br>Coreat<br>Coreat<br>Coreat<br>Coreat<br>Coreat<br>Coreat<br>Coreat<br>Coreat<br>Coreat<br>Coreat<br>Coreat<br>Coreat<br>Coreat<br>Coreat<br>Coreat<br>Coreat<br>Coreat<br>Coreat<br>Coreat<br>Coreat<br>Coreat<br>Coreat<br>Coreat<br>C | Settlement 220                       |
|--------------------------------------------------------------------------------------------------------------------------------------------------------------------------------------------------------------------------------------------------------------------------------------------------------------------------------------------------------------------------------------------------------------------------------------------------------------------------------------------------------------------------------------------------------------------------------------------------------------------------------------------------------------------------------------------------------------------------------------------------------------------------------------------------------------------------------------------------------------------------------------------------------------------------------------------------------------------------------------------------------------------------------------------------------------------------------------------------------------------------------------------------------------------------------------------------------------------------------------------------------------------------------------------------------------------------------------------------------------------------------------------------------------------------------------------------------------------------------------------------------------------------------------------------------------------------------------------------------------------------------------------------------------------------------------------------------------------------------------------------------------------------------------------------------------------------------------------------------------------------------------------------------------------------------------------------------------------------------------------------------------------------------------------------------------------------------------------------------------------------------------------------------------------------------------------------------------------------------------------------------------------------------------------------------------------------------------------------------------------------------------------------------------------------------------------------------------------------------------------------------------------------------------------------------------------------------------------------------------------------------------------------------------------------------------------------------------------------------------------------------------------------------------------------------------------------------------------------------------------------------------------------------------------------------------------------------------------------------------------------------------------------------------|--------------------------------------|
| Colorence Control Cont                                                                                                                                                                                                                                                                                                                                                                                                                                                                                                                                                                                                                                                                                                                                                                                                                                                                                                       | Routeing Considerations              |
| Winhill Park 2 Rig<br>Ms Hore Rig<br>Ms Auchencarri Auchencari Auchencarri Auchencarri Auchenc                                                                                                                                                                                                                                                                                                                                                                                                                                                                                                                                                                                                                                                                                                                                                                                                                                                                                                   | Study Area                           |
| Addrest<br>Birswick<br>Birswick<br>Birswick<br>Birswick<br>Birswick<br>Birswick<br>Birswick<br>Birswick<br>Birswick<br>Birswick<br>Birswick<br>Birswick<br>Birswick<br>Birswick<br>Birswick<br>Birswick<br>Birswick<br>Birswick<br>Birswick<br>Birswick<br>Birswick<br>Birswick<br>Birswick<br>Birswick<br>Birswick<br>Birswick<br>Birswick<br>Birswick<br>Birswick<br>Birswick<br>Birswick<br>Birswick<br>Birswick<br>Birswick<br>Birswick<br>Birswick<br>Birswick<br>Birswick<br>Birswick<br>Birswick<br>Birswick<br>Birswick<br>Birswick<br>Birswick<br>Birswick<br>Birswick<br>Birswick<br>Birswick<br>Birswick<br>Birswick<br>Birswick<br>Birswick<br>Birswick<br>Birswick<br>Birswick<br>Birswick<br>Birswick<br>Birswick<br>Birswick<br>Birswick<br>Birswick<br>Birswick<br>Birswick<br>Birswick<br>Birswick<br>Birswick<br>Birswick<br>Birswick<br>Birswick<br>Birswick<br>Birswick<br>Birswick<br>Birswick<br>Birswick<br>Birswick<br>Birswick<br>Birswick<br>Birswick<br>Birswick<br>Birswick<br>Birswick<br>Birswick<br>Birswick<br>Birswick<br>Birswick<br>Birswick<br>Birswick<br>Birswick<br>Birswick<br>Birswick<br>Birswick<br>Birswick<br>Birswick<br>Birswick<br>Birswick<br>Birswick<br>Birswick<br>Birswick<br>Birswick<br>Birswick<br>Birswick<br>Birswick<br>Birswick<br>Birswick<br>Birswick<br>Birswick<br>Birswick<br>Birswick<br>Birswick<br>Birswick<br>Birswick<br>Birswick<br>Birswick<br>Birswick<br>Birswick<br>Birswick<br>Birswick<br>Birswick<br>Birswick<br>Birswick<br>Birswick<br>Birswick<br>Birswick<br>Birswick<br>Birswick<br>Birswick<br>Birswick<br>Birswick<br>Birswick<br>Birswick<br>Birswick<br>Birswick<br>Birswick<br>Birswick<br>Birswick<br>Birswick<br>Birswick<br>Birswick<br>Birswick<br>Birswick<br>Birswick<br>Birswick<br>Birswick<br>Birswick<br>Birswick<br>Birswick<br>Birswick<br>Birswick<br>Birswick<br>Birswick<br>Birswick<br>Birswick<br>Birswick<br>Birswick<br>Birswick<br>Birswick<br>Birswick<br>Birswick<br>Birswick<br>Birswick<br>Birswick<br>Birswick<br>Birswick<br>Birswick<br>Birswick<br>Birswick<br>Birswick<br>Birswick<br>Birswick<br>Birswick<br>Birswick<br>Birswick<br>Birswick<br>Birswick<br>Birswick<br>Birswick<br>Birswick<br>Birswick<br>Birswick<br>Birswick<br>Birswick<br>Birswick<br>Birswick<br>Birswick<br>Birswick<br>Bi                                                                                                                                                                                                                                                                                                                                                                                                                                                                                                                                                                                                                                                                                                            | Point of Connection                  |
| Alfe<br>Sheidhild<br>Sheidhild<br>Sheidhild<br>Sheidhild<br>Sheidhild<br>Sheidhild<br>Sheidhild<br>Sheidhild<br>Sheidhild<br>Sheidhild<br>Sheidhild<br>Sheidhild<br>Sheidhild<br>Sheidhild<br>Sheidhild<br>Sheidhild<br>Sheidhild<br>Sheidhild<br>Sheidhild<br>Sheidhild<br>Sheidhild<br>Sheidhild<br>Sheidhild<br>Sheidhild<br>Sheidhild<br>Sheidhild<br>Sheidhild<br>Sheidhild<br>Sheidhild<br>Sheidhild<br>Sheidhild<br>Sheidhild<br>Sheidhild<br>Sheidhild<br>Sheidhild<br>Sheidhild<br>Sheidhild<br>Sheidhild<br>Sheidhild<br>Sheidhild<br>Sheidhild<br>Sheidhild<br>Sheidhild<br>Sheidhild<br>Sheidhild<br>Sheidhild<br>Sheidhild<br>Sheidhild<br>Sheidhild<br>Sheidhild<br>Sheidhild<br>Sheidhild<br>Sheidhild<br>Sheidhild<br>Sheidhild<br>Sheidhild<br>Sheidhild<br>Sheidhild<br>Sheidhild<br>Sheidhild<br>Sheidhild<br>Sheidhild<br>Sheidhild<br>Sheidhild<br>Sheidhild<br>Sheidhild<br>Sheidhild<br>Sheidhild<br>Sheidhild<br>Sheidhild<br>Sheidhild<br>Sheidhild<br>Sheidhild<br>Sheidhild<br>Sheidhild<br>Sheidhild<br>Sheidhild<br>Sheidhild<br>Sheidhild<br>Sheidhild<br>Sheidhild<br>Sheidhild<br>Sheidhild<br>Sheidhild<br>Sheidhild<br>Sheidhild<br>Sheidhild<br>Sheidhild<br>Sheidhild<br>Sheidhild<br>Sheidhild<br>Sheidhild<br>Sheidhild<br>Sheidhild<br>Sheidhild<br>Sheidhild<br>Sheidhild<br>Sheidhild<br>Sheidhild<br>Sheidhild<br>Sheidhild<br>Sheidhild<br>Sheidhild<br>Sheidhild<br>Sheidhild<br>Sheidhild<br>Sheidhild<br>Sheidhild<br>Sheidhild<br>Sheidhild<br>Sheidhild<br>Sheidhild<br>Sheidhild<br>Sheidhild<br>Sheidhild<br>Sheidhild<br>Sheidhild<br>Sheidhild<br>Sheidhild<br>Sheidhild<br>Sheidhild<br>Sheidhild<br>Sheidhild<br>Sheidhild<br>Sheidhild<br>Sheidhild<br>Sheidhild<br>Sheidhild<br>Sheidhild<br>Sheidhild<br>Sheidhild<br>Sheidhild<br>Sheidhild<br>Sheidhild<br>Sheidhild<br>Sheidhild<br>Sheidhild<br>Sheidhild<br>Sheidhild<br>Sheidhild<br>Sheidhild<br>Sheidhild<br>Sheidhild<br>Sheidhild<br>Sheidhild<br>Sheidhild<br>Sheidhild<br>Sheidhild<br>Sheidhild<br>Sheidhild<br>Sheidhild<br>Sheidhild<br>Sheidhild<br>Sheidhild<br>Sheidhild<br>Sheidhild<br>Sheidhild<br>Sheidhild<br>Sheidhild<br>Sheidhild<br>Sheidhild<br>Sheidhild<br>Sheidhild<br>Sheidhild<br>Sheidhild<br>Sheidhild<br>Sheidhild<br>Sheidhild<br>Sheidhild<br>Sheidhild<br>Sheidhild<br>Sheidhild<br>Sheidhild<br>Sheidhild<br>Sheidhild<br>Sheidhild<br>Sheidhild<br>Sheidhild<br>Sheidhild<br>Sheidhild<br>Sheidhild<br>Sheidhild<br>Sheidhild<br>Sheidhild<br>Sheidhild<br>Sheid                                                                                                                                                                                                                                                                                                                                                                                                                                                                                                                   | Tension Towers for Connection        |
| Whitespots Clauchrie Plantation 200 Percent and Plantat                                                                                                                                                                                                                                                                                                                                                                                                                                                                                                                                                                                                                                                                                                                                                                                                                                                                                                       | — Existing 132kV overhead line (OHL) |
| 170 Nether Carried A Ross Wants A Grevring A                                                                                                                                                                                                                                                                                                                                                                                                                                                                                                                                                                                                                                                                                                                                                                                                                                                                                                       |                                      |

Following the identification of the study area, areas/sites of natural and cultural heritage value designated at a national, European or international level (areas

designated heritage assets, residential properties, wind turbines, existing OHLs, committed developments (planning applications or consented

of 'highest amenity value') were mapped and avoided where possible in the identification of route options. These routeing considerations included Sites of Specific Scientific Interest (SSSIs), Areas of Ancient Woodland, Listed Buildings and Scheduled Monuments (SMs) and were avoided where possible in the identification of route options.

The mapping of routeing considerations also included areas that are of regional or local importance and/or are smaller in scale to aid in the appraisal and selection of a preferred route. These routeing considerations included Native Woodland, Class 1 and 2 Priority Peatland Habitat, nonbut unbuilt developments) and waterbodies.

The study area also includes consideration of routeing matters such as altitude and slope gradients over which technical limitations would mean a route was unachievable.

Landscape character and landscape designations have also been considered in this process. The Torthorwald Ridge Regional Scenic Area (RSA) covers a large area to the east and south-east of the study area. This local level landscape designation has been considered during the route options appraisal stage.